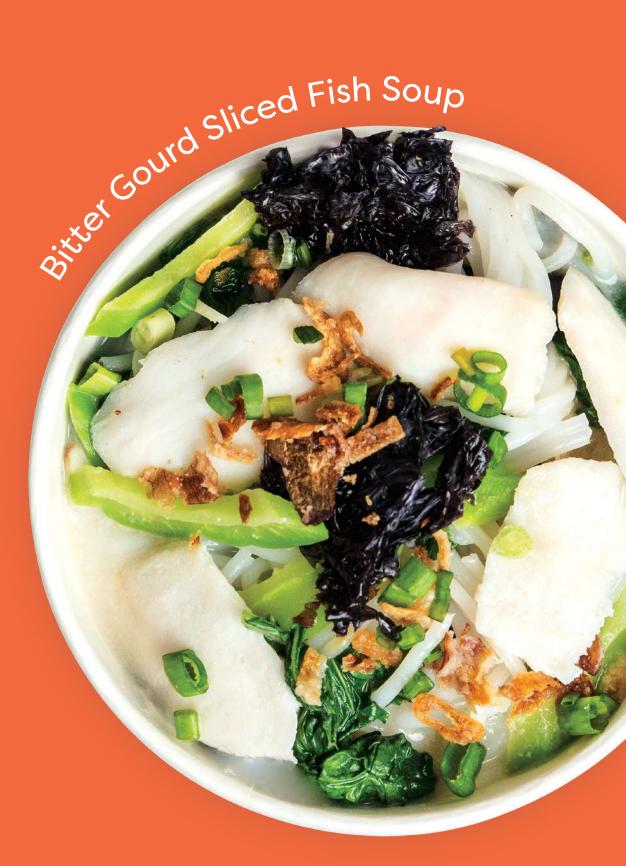

#### Luncheon Meat + \$0.80

Fish Soup

Sliced Fish Soup\$6.00Fried Fish Soup\$6.50Bitter Gourd Sliced Fish Soup\$6.50Bitter Gourd Fried Fish Soup\$7.00Tomato Sliced Fish Soup\$6.50Tomato Fried Fish Soup\$7.00