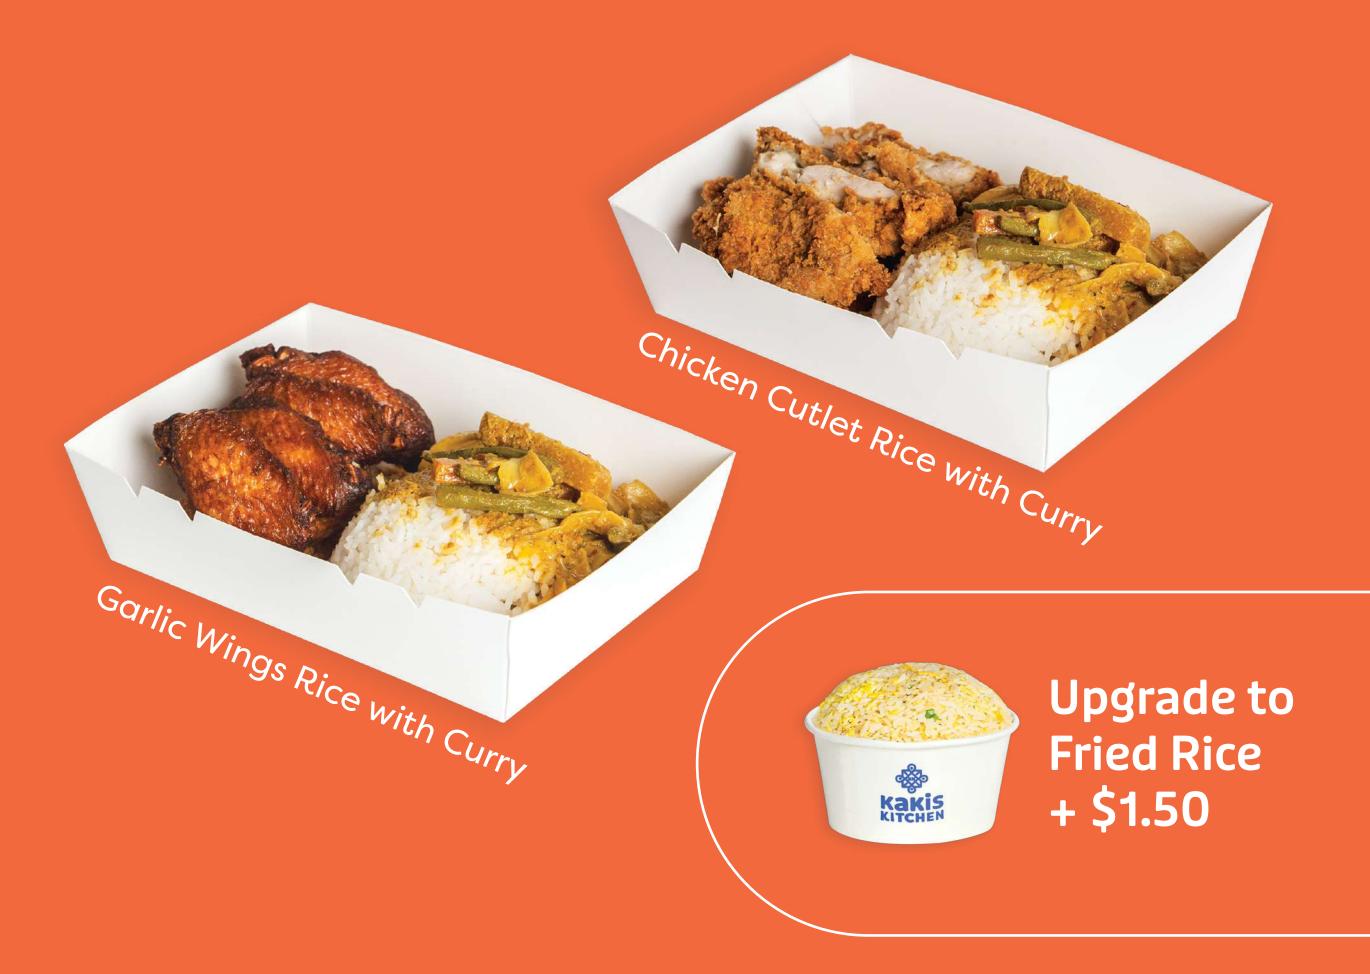

### Available from 11am - 3pm

| Sweet & Sour Fish/Pork | \$7.50 |
|------------------------|--------|
| <b>Rice with Curry</b> |        |
| Chicken Cutlet         | \$6.50 |
| Pork Cutlet            | \$6.50 |
| Fried Fish             | \$6.50 |
| Garlic Wings           | \$6.50 |
| Shrimp Paste Wings     | \$6.50 |

Egg + \$0.80

Vegetable + \$0.50 Bitter Gourd + \$1.00 Luncheon Meat + \$0.80

Chicken Cutlet Pork Cutlet Fried Fish Garlic Wings (4 pieces) Shrimp Paste Wings (4 pieces)

\$5.00 \$5.00 \$5.00 \$5.00