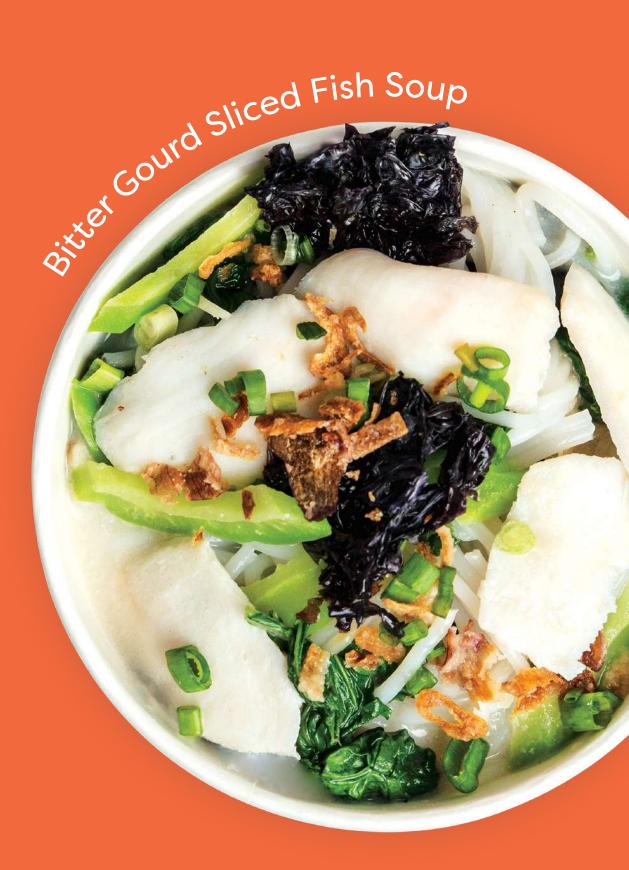

### Luncheon Meat + \$0.80

Comes with Rice / Thin Beehoon / Thick Beehoon

Sliced Fish / Sliced Pork\$7.00Bitter Gourd Sliced Fish / Sliced Pork\$7.50Tomato Sliced Fish / Sliced Pork\$7.50Fried Fish\$7.50Bitter Gourd Fried Fish\$8.00Tomato Fried Fish\$8.00