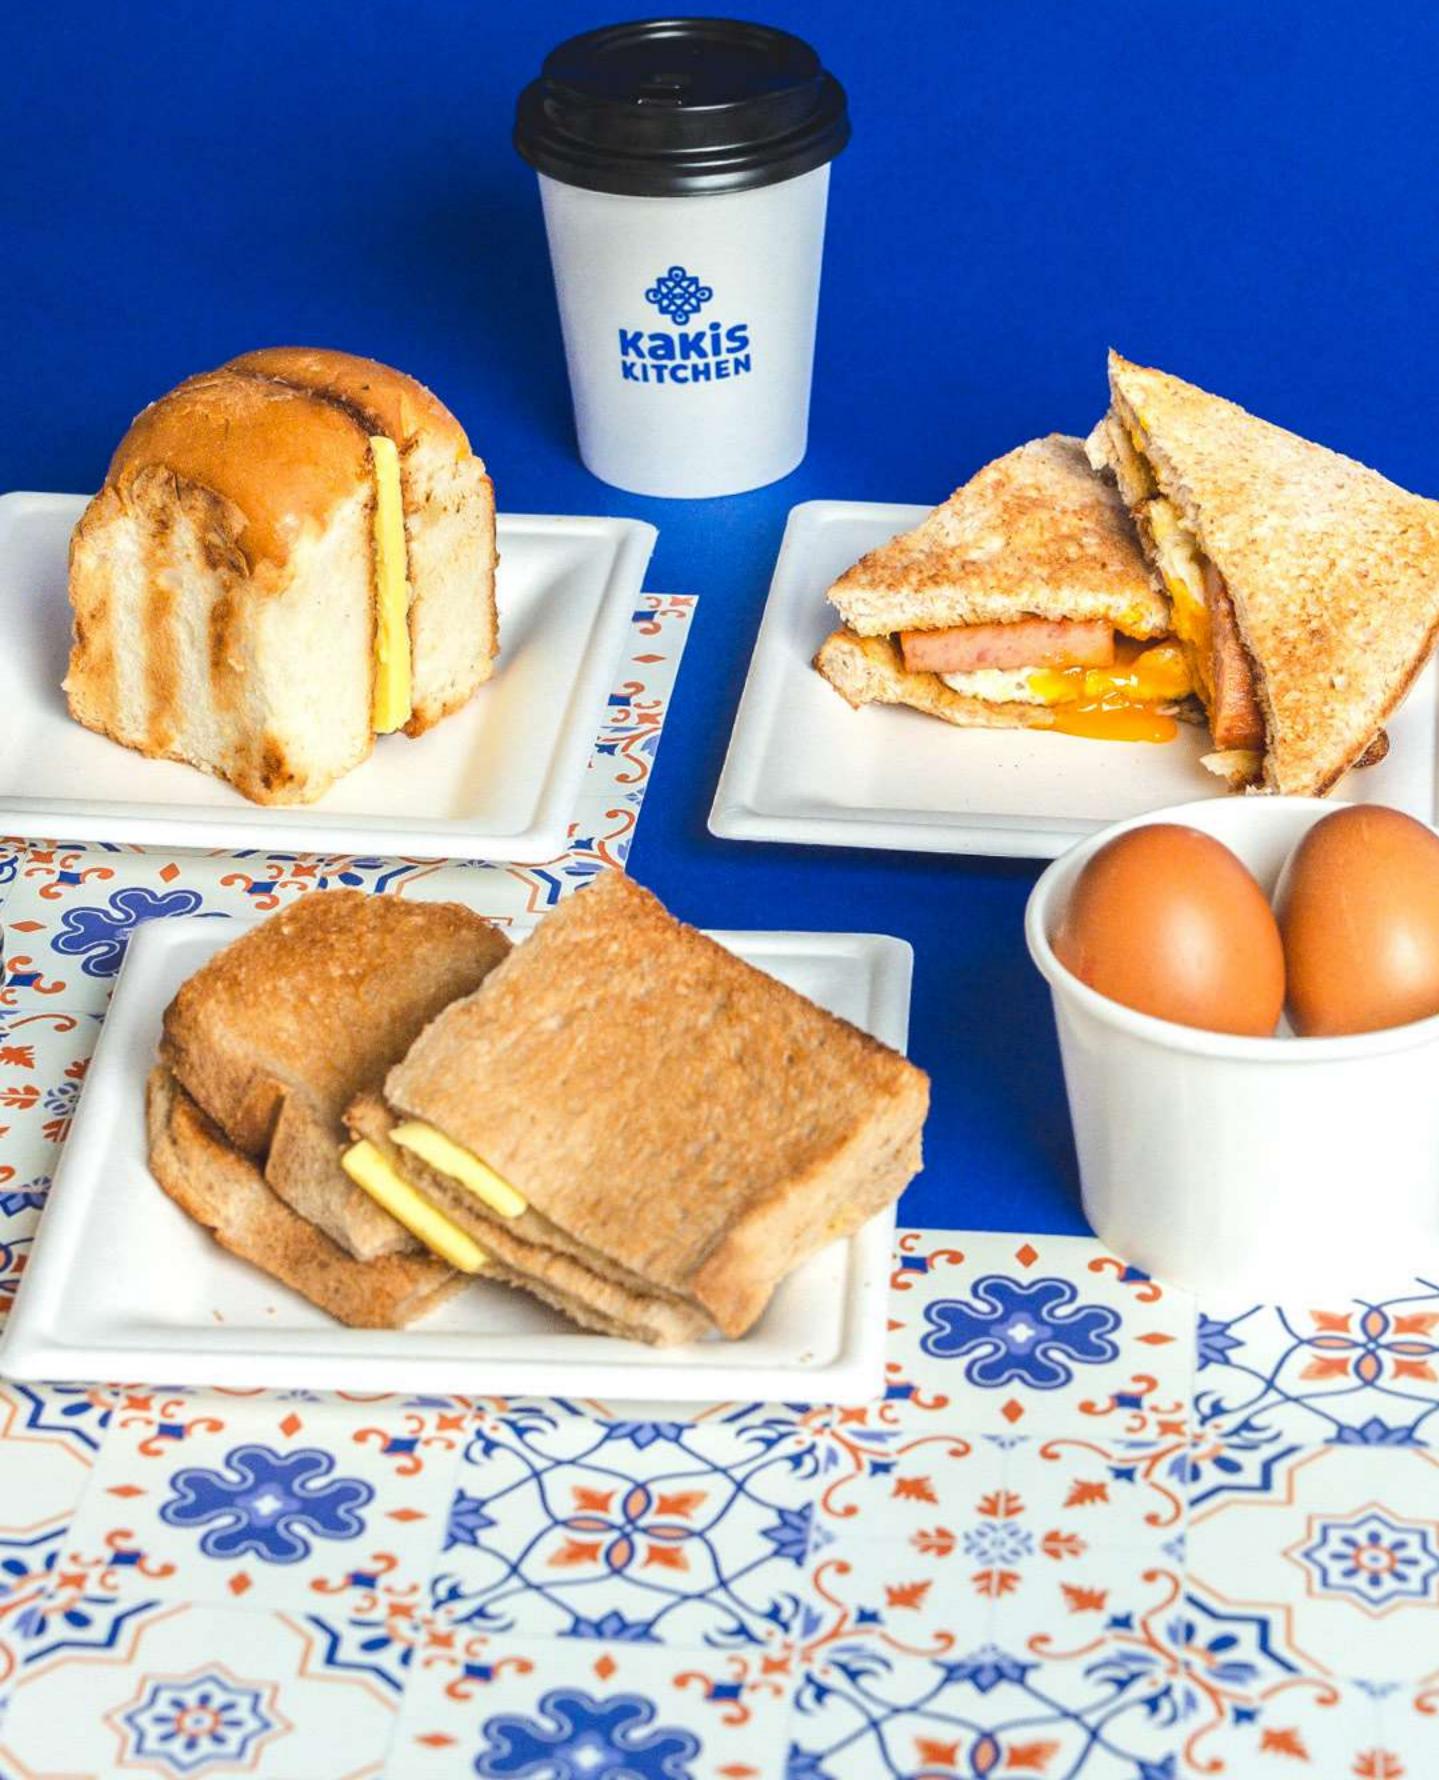

## Ala Carte

| Kaya Butter Soft Bun                                             | \$1.80 |
|------------------------------------------------------------------|--------|
| Toast (Per Slice)                                                | \$1.80 |
| Choice of:<br>- Kaya Butter<br>- Butter Sugar<br>- Peanut Butter |        |
| Luncheon Meat & Egg Toast                                        | \$4.00 |
| Soft Boiled Eggs (2 Eggs)                                        | \$1.60 |
| Fried Noodles                                                    | \$1.50 |
| Assorted Fried Item (Per Portion)                                | \$1.00 |